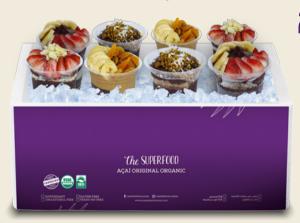

## Family Box

Each box contains 8 classic cups (12oz)

Including Acai bowl, classic smoothie Not including Matcha, oberries, oakpassion

240<sup>SR</sup>