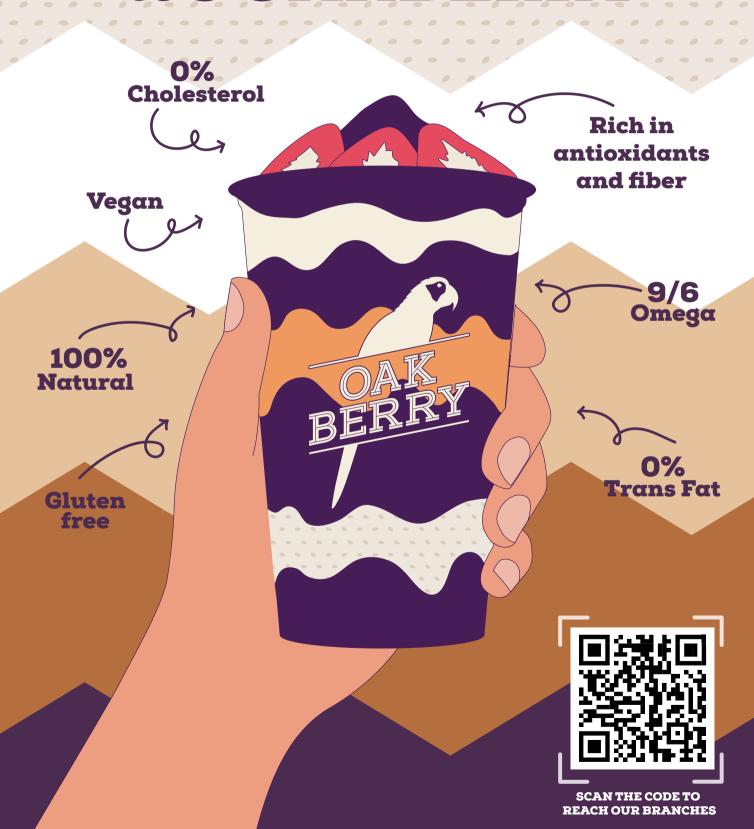

# Not just açaí, it's OAKBERRY

## Açaí Bowls

THE OAK 200z / 45<sup>SR</sup>

**WORKS** 160z / 40<sup>SR</sup>

**CLÁSSIC** 120z / 35<sup>SR</sup>

**ONE OAK** 10oz / 28<sup>SR</sup>

\_\_\_ 100g / 110 calories \_\_\_

#### **UNLIMITED TOPPINGS**

**EACH SPOON** -**CONTAINS** 

Almonds 10g / 42.5 cal

Cashew 15g / 83 cal

Walnut 15g / 89 cal

Hazelnut 15g / 162 cal

Coconut 10g / 47 cal

Granola 16g / 74 cal