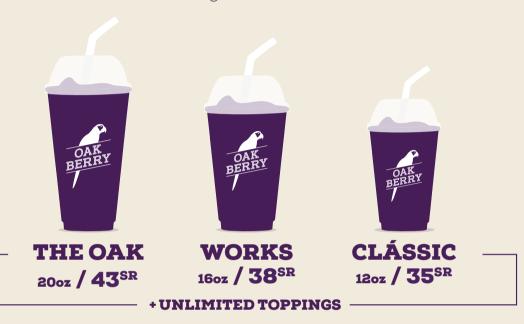

p>

\_\_\_ 100g / 110 calories \_\_\_

#### **UNLIMITED TOPPINGS**



**EACH SPOON** -**CONTAINS** 



Almonds 10g / 42.5 cal



Cashew 15g / 83 cal



Walnut 15g / 89 cal



Hazelnut 15g / 162 cal



Coconut 10g / 47 cal



Granola 16g / 74 cal









Chia Seeds 20g / 97 cal



**Dried Apricots** 10g / 24 cal



Raisins 22g / 65.7 cal



Condensed Milk 20g / 60 cal



Milk Powder 12g / 59.7 cal





Honey 21g / 69.5 cal



**Peanut Butter** 22g / 124 cal



Banana 70g / 62 cal



Strawberry 30g / 9.6 cal



Kiwi 30g / 18 cal

#### EXTRA TOPPINGS



Blackberry 30g / 12.9 cal





Redberry 18g / 9 cal





Blueberry 12g / 6.8 cal





Mango 20g / 11 cal





22g / 85 cal





Whey Protein Extra Strawberry 30g / 9.6 cal



## **Açaí Smoothies**

### Classic Smoothies

100g / 110 calories



### Special Smoothies

**AÇAÍ VERY BERRY** 

12oz / **38**SR

16oz / 43<sup>SR</sup>

20oz / 48<sup>SR</sup>

**OAK PASSION** 

12oz / 38<sup>SR</sup>

**OBERRIES** 

12oz / 38<sup>SR</sup>

### Matcha



Oakberry Matcha 25<sup>SR</sup>

177 cαl

Açaí Matcha

200 cal

**30**SR

### **Açaí buckets**

Create your Own Bowl at your home



7kg Each 100g / 110cal 425<sup>SR</sup>



3.6 kg Each 100g / 110cal 249<sup>SR</sup>



1.02 kg Each 100g / 110cal **99**SR



**Peanut Butter** 600g / 3408cal **30**SR



Granola 300g / 1400cal **30**SR



Coconut Flakes 200g / 600 cal **35**SR

## Family Box

Each box contains 8 classic cups (12oz)

Including Acai bowl, classic smoothie Not including Matcha, oberries, oakpassion



240<sup>SR</sup>

#### Food Allergens

Allergenic ingredients must be di