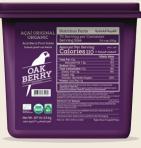

Create your Own Bowl at your home

7 kg Each 100g / 110cal 425<sup>SR</sup>

**3.6 kg** Each 100g / 110cal 249<sup>SR</sup>

1.02 kg Each 100g / 110cal 99<sup>SR</sup>

**Peanut Butter** 600g / 3408cal **30**<sup>SR</sup>