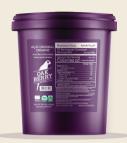

Create your Own Bowl at your home

7 kg Each 100g / 110cal 425<sup>SR</sup>

**3.6 kg** Each 100g / 110cal 249<sup>SR</sup>

1.02 kg Each 100g / 110cal 99<sup>SR</sup>

**Peanut Butter** 600g / 3408cal **30**<sup>SR</sup>