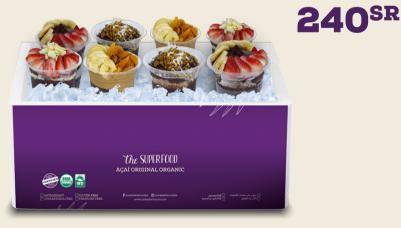

### **Family Box** Each box contains 8 classic cups (12oz)

Including Acai bowl, classic smoothie Not including Matcha, Very Berry

Grains that contain gluten, such as wheat, barley, and oats

( 🦾 🥒 )