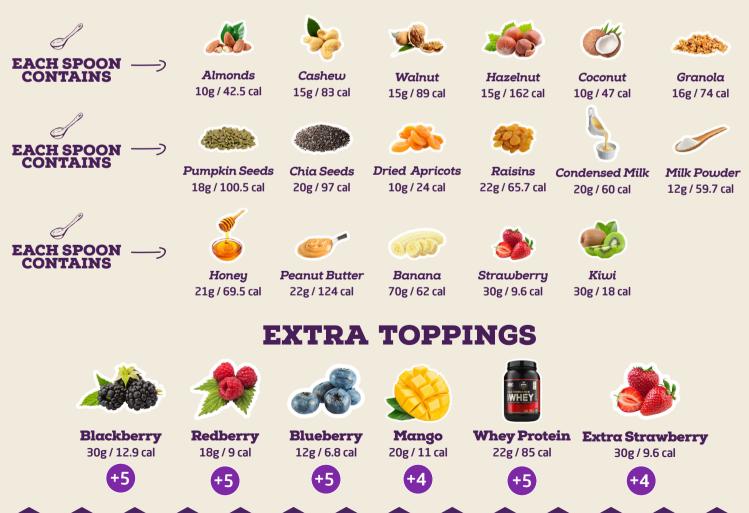

### **UNLIMITED TOPPINGS**

All prices include VAT. Adults need an average of 2,000 calories per day. Individual caloric needs may differ from person to person.