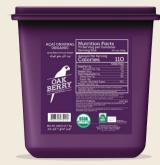

Create your Own Bowl at your home

7 kg Each 100g / 110cal 425<sup>SR</sup>

**3.6 kg** Each 100g / 110cal 249<sup>SR</sup>

1.02 kg Each 100g / 110cal 99<sup>SR</sup>

**Peanut Butter** 600g / 3408cal **30**<sup>SR</sup>