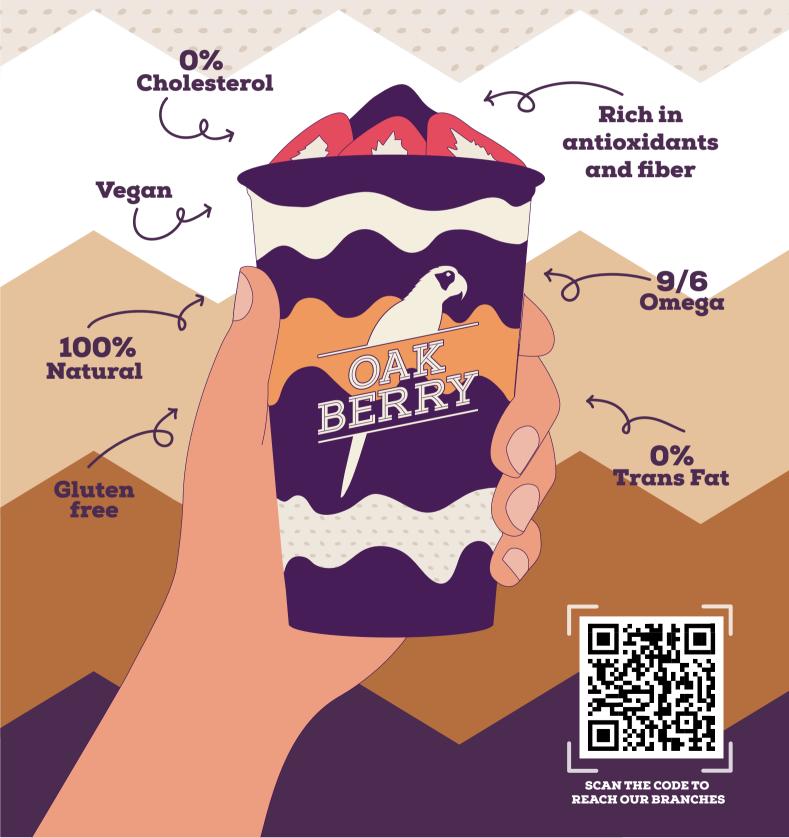

### **UNLIMITED TOPPINGS**

All prices include VAT. Adults need an average of 2,000 calories per day. Individual caloric needs may differ from person to person.