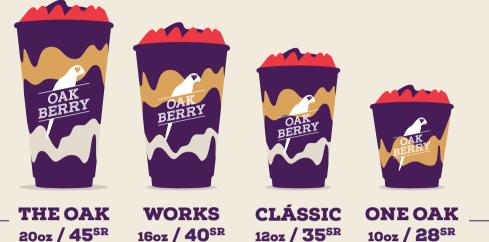

## Açaí Bowls

\_\_\_\_ 100g / 110 calories \_\_\_\_

20oz / 45<sup>SR</sup>

10oz / 28<sup>SR</sup>

### **UNLIMITED TOPPINGS**

All prices include VAT. Adults need an average of 2,000 calories per day. Individual caloric needs may differ from person to person.