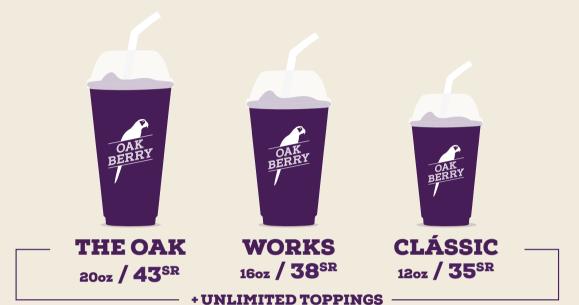

## Açaí Smoothies

### **UNLIMITED TOPPINGS**

All prices include VAT. Adults need an average of 2,000 calories per day. Individual caloric needs may differ from person to person.